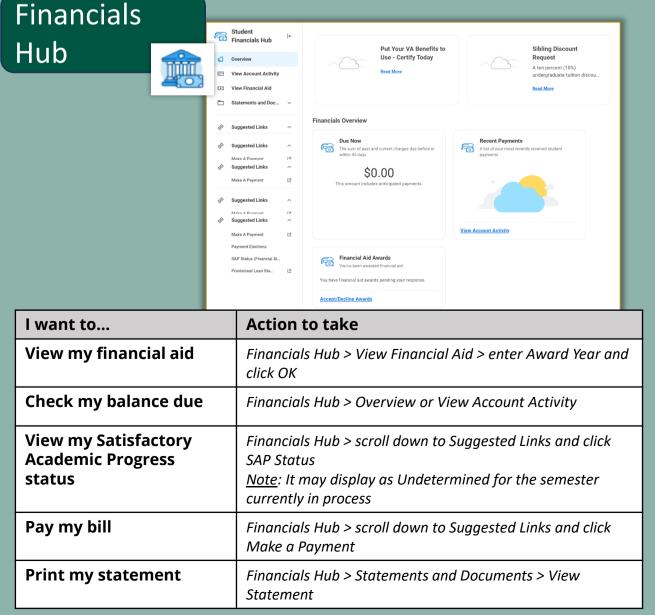

ILE

Note: Student profile info is visible only to authorized users





## STUDENT PROFILE TABS & STUDENT MENU ITEMS



Academics

**Summary** includes an overview of the student's current academic & financial status

**Personal** and **Contact** includes info on the student and their Friends and Family

**Academics** includes info on current classes, academic planning, grades, and GPA

**Student Financials** includes info on charges and balances

**Action Items and Holds** includes important information on actions student must take and any current or previous holds to your account

For International Students Only! International includes info on bio-demographics and citizenship status / immigration info.



## HELPING YOUR STUDENTS: HOW DO I?

Helping Students use BisonHub Apps & Hubs