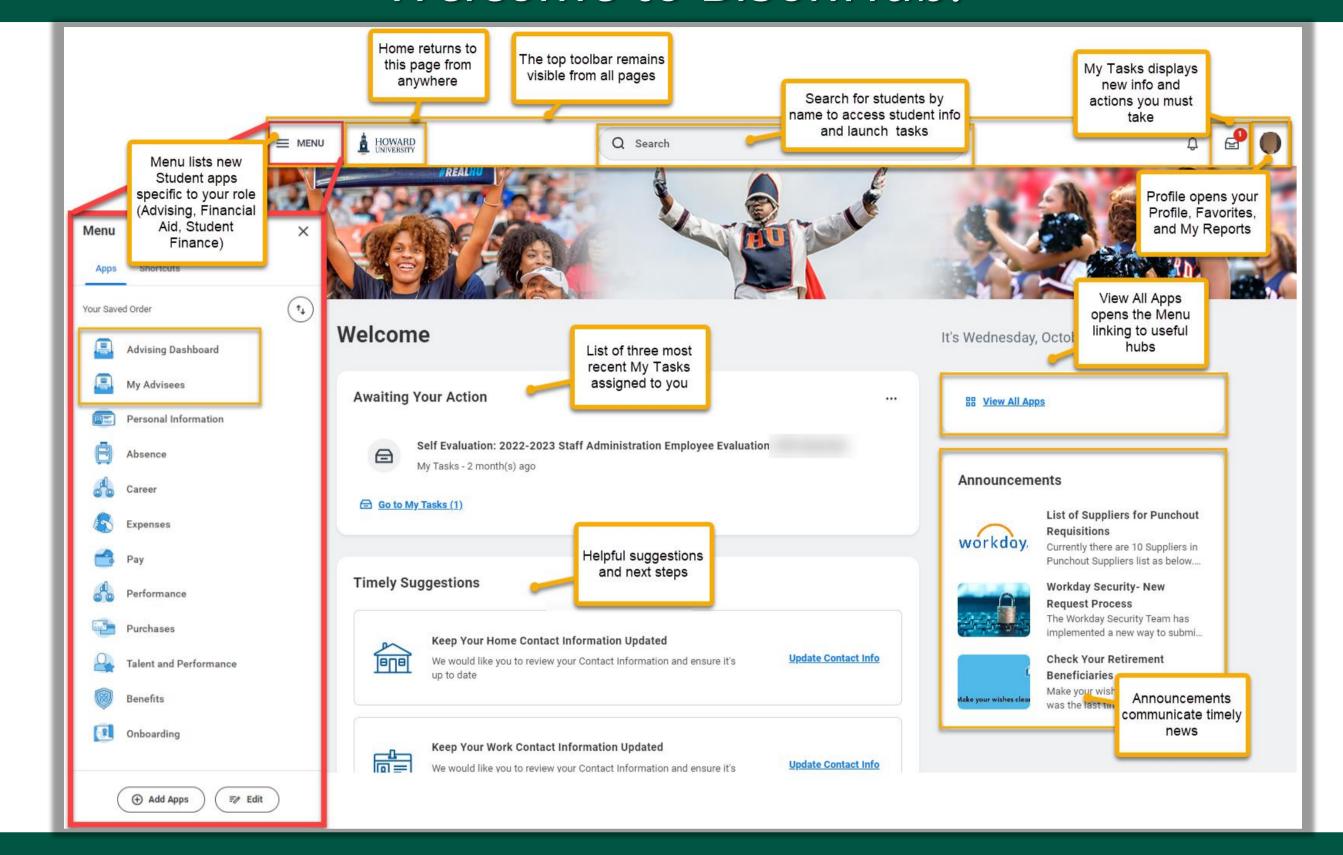

# BISONHUB QUICKGUIDE FOR STAFF AND ADMINISTRATORS

Welcome to BisonHub!

#### WHAT'S NEW IN BISONHUB FOR STAFF AND ADMINISTRATORS?