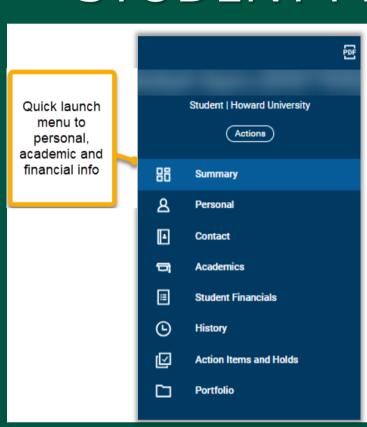

# STUDENT VIEW OF STUDENT PROFILE

Note: Student profile info is visible only to authorized users

## STUDENT PROFILE TABS & STUDENT MENU ITEMS

Academics

**Summary** includes an overview of the student's current academic & financial status

**Personal** and **Contact** includes info on the student and their Friends and Family

**Academics** includes info on current classes, academic planning, grades, and GPA

**Student Financials** includes info on charges and balances

**Action Items and Holds** includes important information on actions student must take and any current or previous holds to your account

For International Students Only! International includes info on bio-demographics and citizenship status / immigration info.