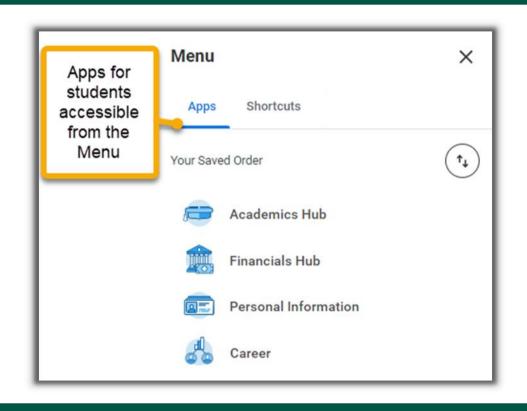

NEW IN BISONHUB FOR STAFF AND ADMINISTRATORS?







# STUDENT VIEW OF STUDENT PROFILE

Note: Student profile info is visible only to authorized users





## STUDENT PROFILE TABS & STUDENT MENU ITEMS



Academics

**Summary** includes an overview of the student's current academic & financial status

**Personal** and **Contact** includes info on the student and their Friends and Family

**Academics** includes info on current classes, academic planning, grades, and GPA

**Student Financials** includes info on charges and balances

**Action Items and Holds** includes important information on actions student must take and any current or previous holds to your account

For International Students Only! International includes info on bio-demographics and citizenship status / immigration info.



## HELPING YOUR STUDENTS: HOW DO I?

Helping Students use BisonHub Apps & Hubs