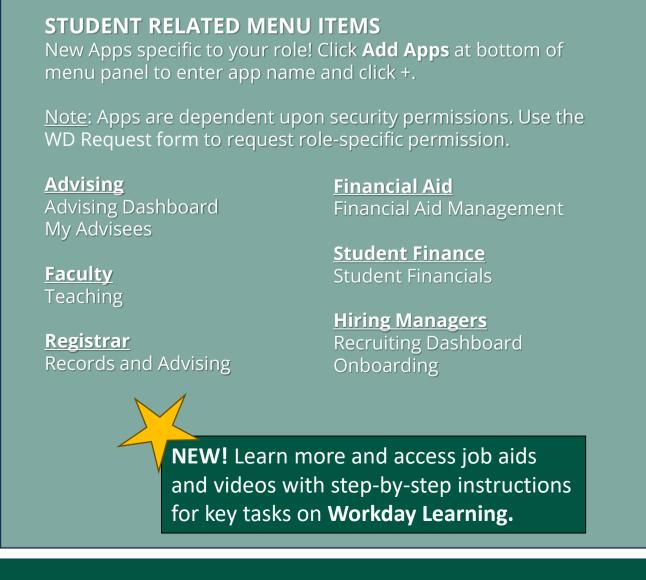

# BISONHUB QUICKGUIDE FOR STAFF AND ADMINISTRATORS

Welcome to BisonHub!



#### WHAT'S NEW IN BISONHUB FOR STAFF AND ADMINISTRATORS?







# STUDENT VIEW OF STUDENT PROFILE

Note: Student profile info is visible only to authorized users





## STUDENT PROFILE TABS & STUDENT MENU ITEMS



Academics

**Summary** includes an overview of the student's current academic & financial status

**Personal** and **Contact** includes info on the student and their Friends and Family

**Academics** includes info on current classes, academic planning, grades, and GPA

**Student Financials** includes info on charges and balances

**Action Items and Holds** includes important information on actions student must take and any current or previous holds to your account

For International Students Only! International includes info on bio-demographics and citizenship status / immigration info.



## HELPING YOUR STUDENTS: HOW DO I?

Helping Stu