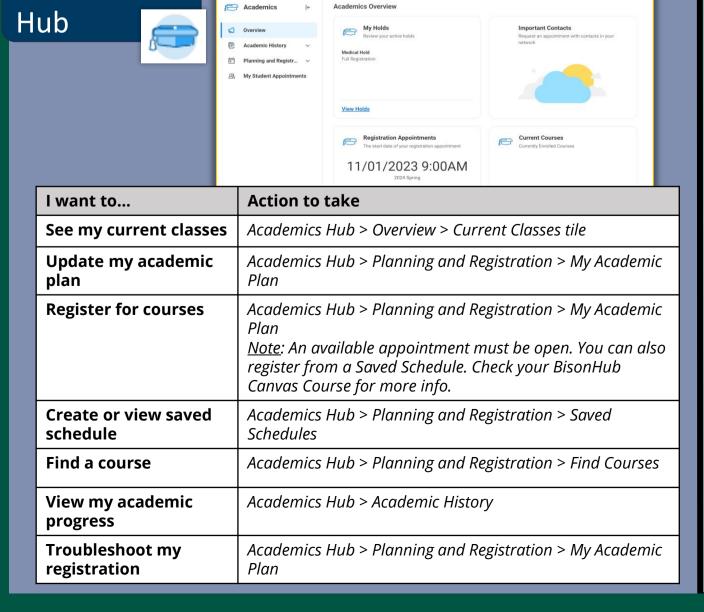

OFILE

Note: Student profile info is visible only to authorized users





## STUDENT PROFILE TABS & STUDENT MENU ITEMS



Academics

**Summary** includes an overview of the student's current academic & financial status

**Personal** and **Contact** includes info on the student and their Friends and Family

**Academics** includes info on current classes, academic planning, grades, and GPA

**Student Financials** includes info on charges and balances

**Action Items and Holds** includes important information on actions student must take and any current or previous holds to your account

For International Students Only! International includes info on bio-demographics and citizenship status / immigration info.



## HELPING YOUR STUDENTS: HOW DO I?

Helping Students use BisonHub Apps & Hubs