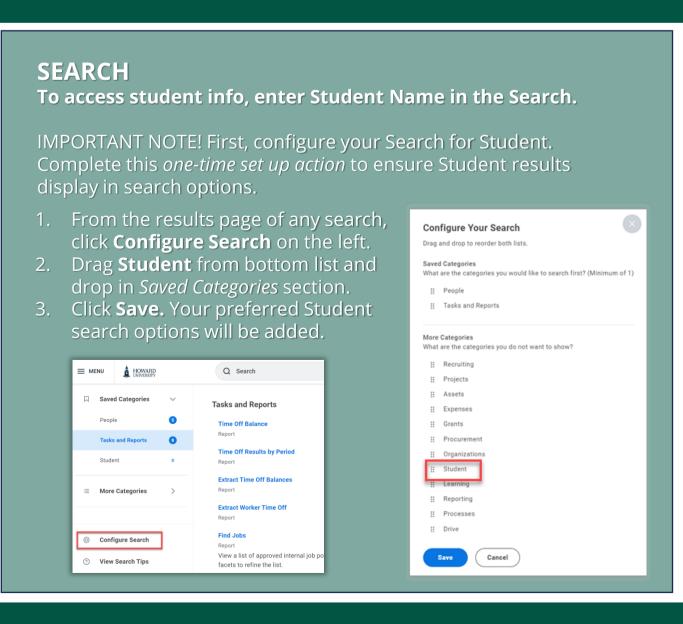

# BISONHUB QUICKGUIDE FOR STAFF AND ADMINISTRATORS

Welcome to BisonHub!



#### WHAT'S NEW IN BISONHUB FOR STAFF AND ADMINISTRATORS?







# STUDENT VIEW OF STUDENT PROFILE

Note: Student profile info is visible only to authorized users





## STUDENT PROFILE TABS & STUDENT MENU ITEMS



Academics

**Summary** includes an overview of the student's current academic & financial status

**Personal** and **Contact** includes info on the student and their Friends and Family

**Academics** includes info on current classes, academic planning, grades, and GPA

**Student Financials** includes info on charges and balances

**Action Items and Holds** includes important information on actions student must take and any current or previous holds to your account

For International Students Only! International includes info on bio-demographics and citizenship status / immigration info.



## HELPING YOUR STUDENTS: HOW DO I?

Helping S