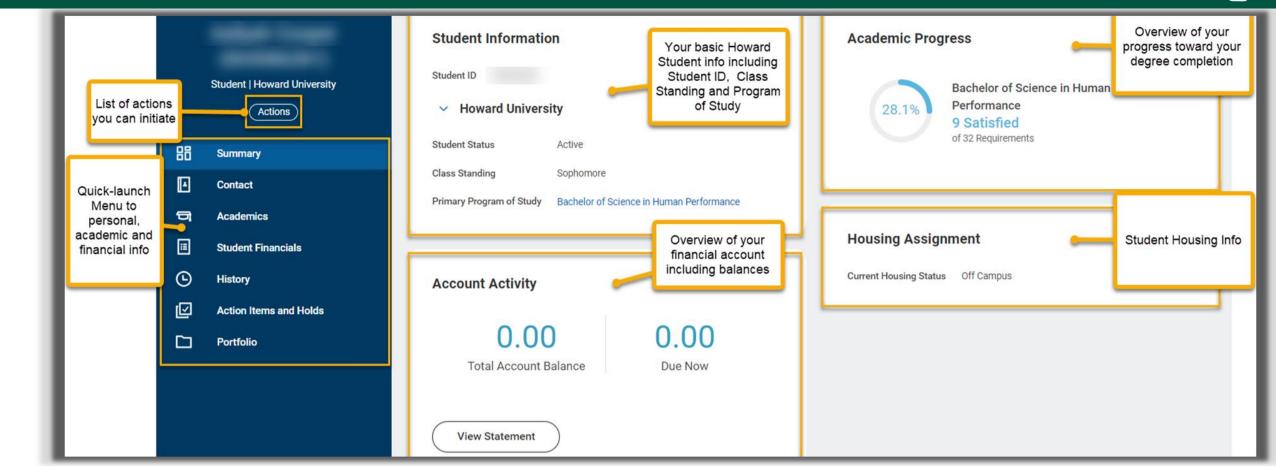

# STUDENT VIEW OF STUDENT PROFILE

Note: Student profile info is visible only to authorized users

## STUDENT PROFILE TABS & STUDENT MENU ITEMS

Academics

**Summary** includes an overview of the student's current academic & financial status

**Personal** and **Contact** includes info on the student and their Friends and Family

**Academics** includes info on current classes, academic planning, grades, and GPA

**Student Financials** includes info on charges and balances

**Action Items and Holds** includes important information on actions student must take and any current or previous holds to your account

For International Students Only! International includes info on bio-demographics and citizenship status / immigration info.