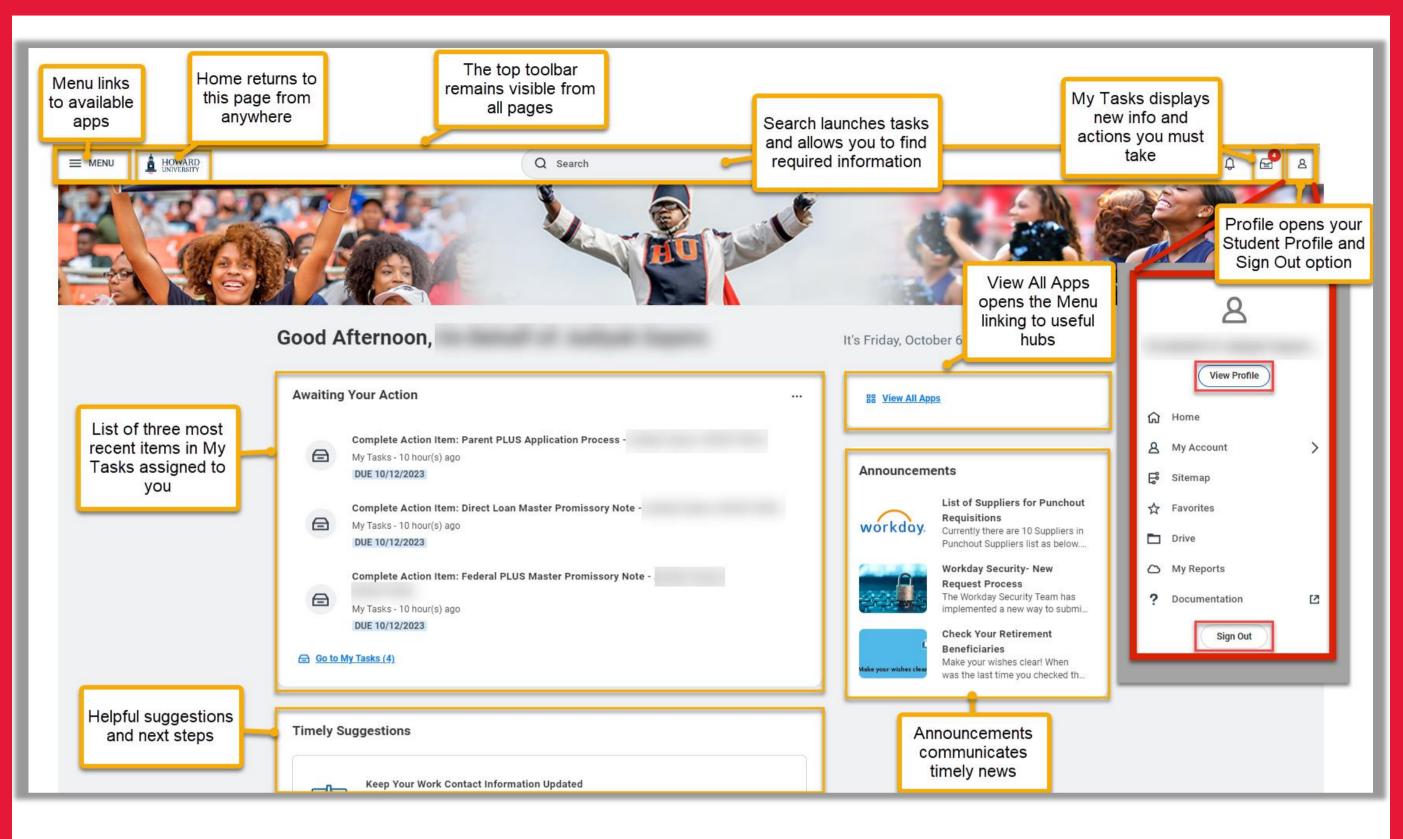

## **BISONHUB QUICKGUIDE FOR STUDENTS** Welcome to BisonHub!

## STUDENT PROFILE and view of Summary Tab

Student Quick Guide

IMPORTANT STUDENT PROFILE TABS

Note: Student profile info is visible only to authorized users

**Summary** includes an overview of your current academic & financial status

**Personal** and **Contact** includes info on who you are and your Friends and Family

**Academics** includes info on your current classes, academic planning, grades, and GPA

Student Financials includes info on charges and balances

**Action Items and Holds** includes important information on actions you must take and any current or previous holds to your account

*For International Students Only!* International includes info on bio-demographics and citizenship status / immigration info.