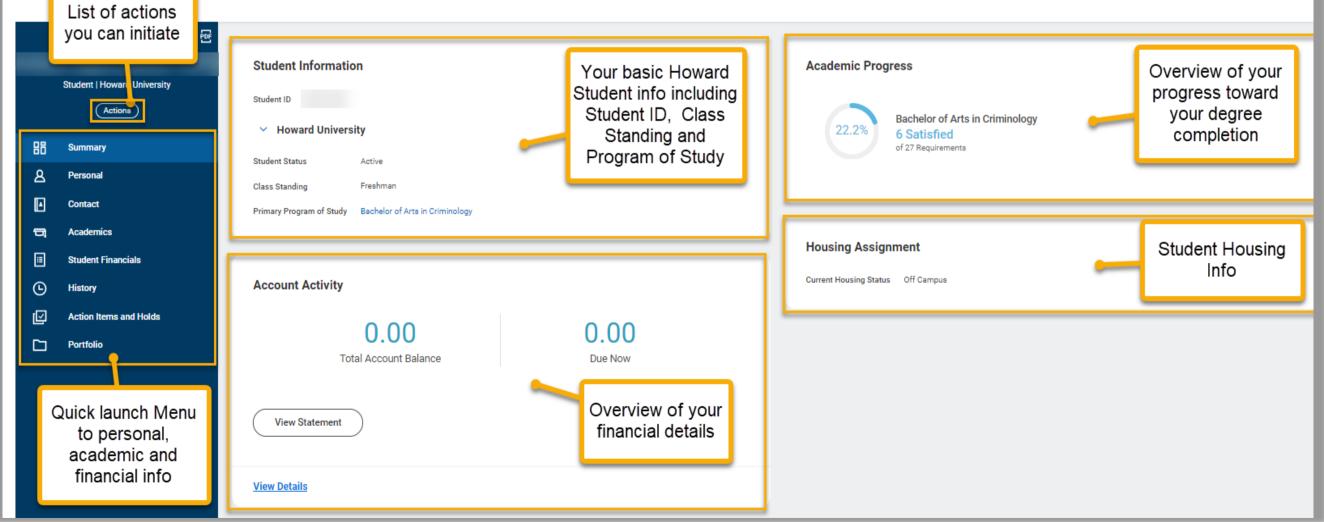

## STUDENT PROFILE and view of Summary Tab

Student Quick Guide

IMPORTANT STUDENT PROFILE TABS

Note: Student profile info is visible only to authorized users

**Summary** includes an overview of your current academic & financial status

**Personal** and **Contact** includes info on who you are and your Friends and Family

**Academics** includes info on your current classes, academic planning, grades, and GPA

Student Financials includes info on charges and balances

**Action Items and Holds** includes important information on actions you must take and any current or previous holds to your account

*For International Students Only!* International includes info on bio-demographics and citizenship status / immigration info.