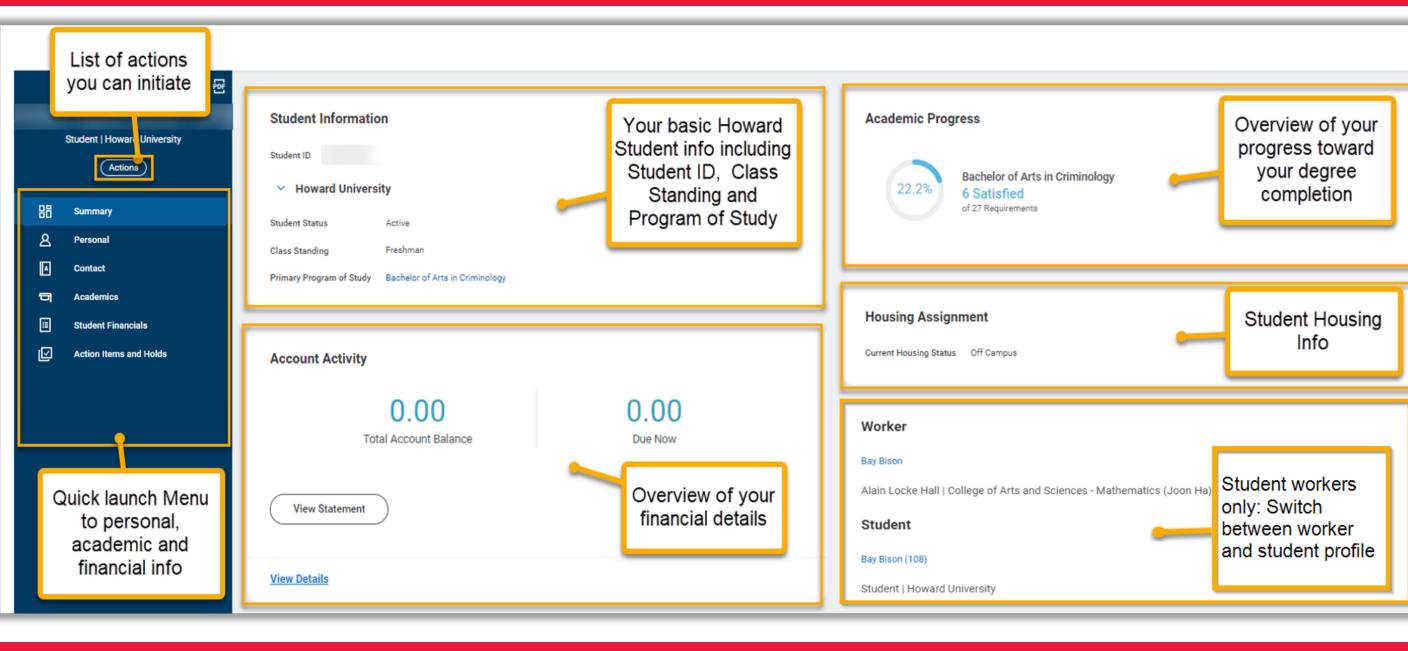

## STUDENT PROFILE

and view of Summary Tab

## IMPORTANT STUDENT PROFILE TABS

Note: Student profile info is visible only to authorized users

Quick launch
Menu to
personal,
academic, and
financial info

**Summary** includes an overview of your current academic & financial status

**Personal** and **Contact** includes info on who you are and your Friends and Family

**Academics** includes info on your current classes, academic planning, grades, and GPA

Student Financials includes info on charges and balances

**Action Items and Holds** includes important information on actions you must take and any current or previous holds to your account

For International Students Only! International includes info on biodemographics and citizenship status / immigration info.