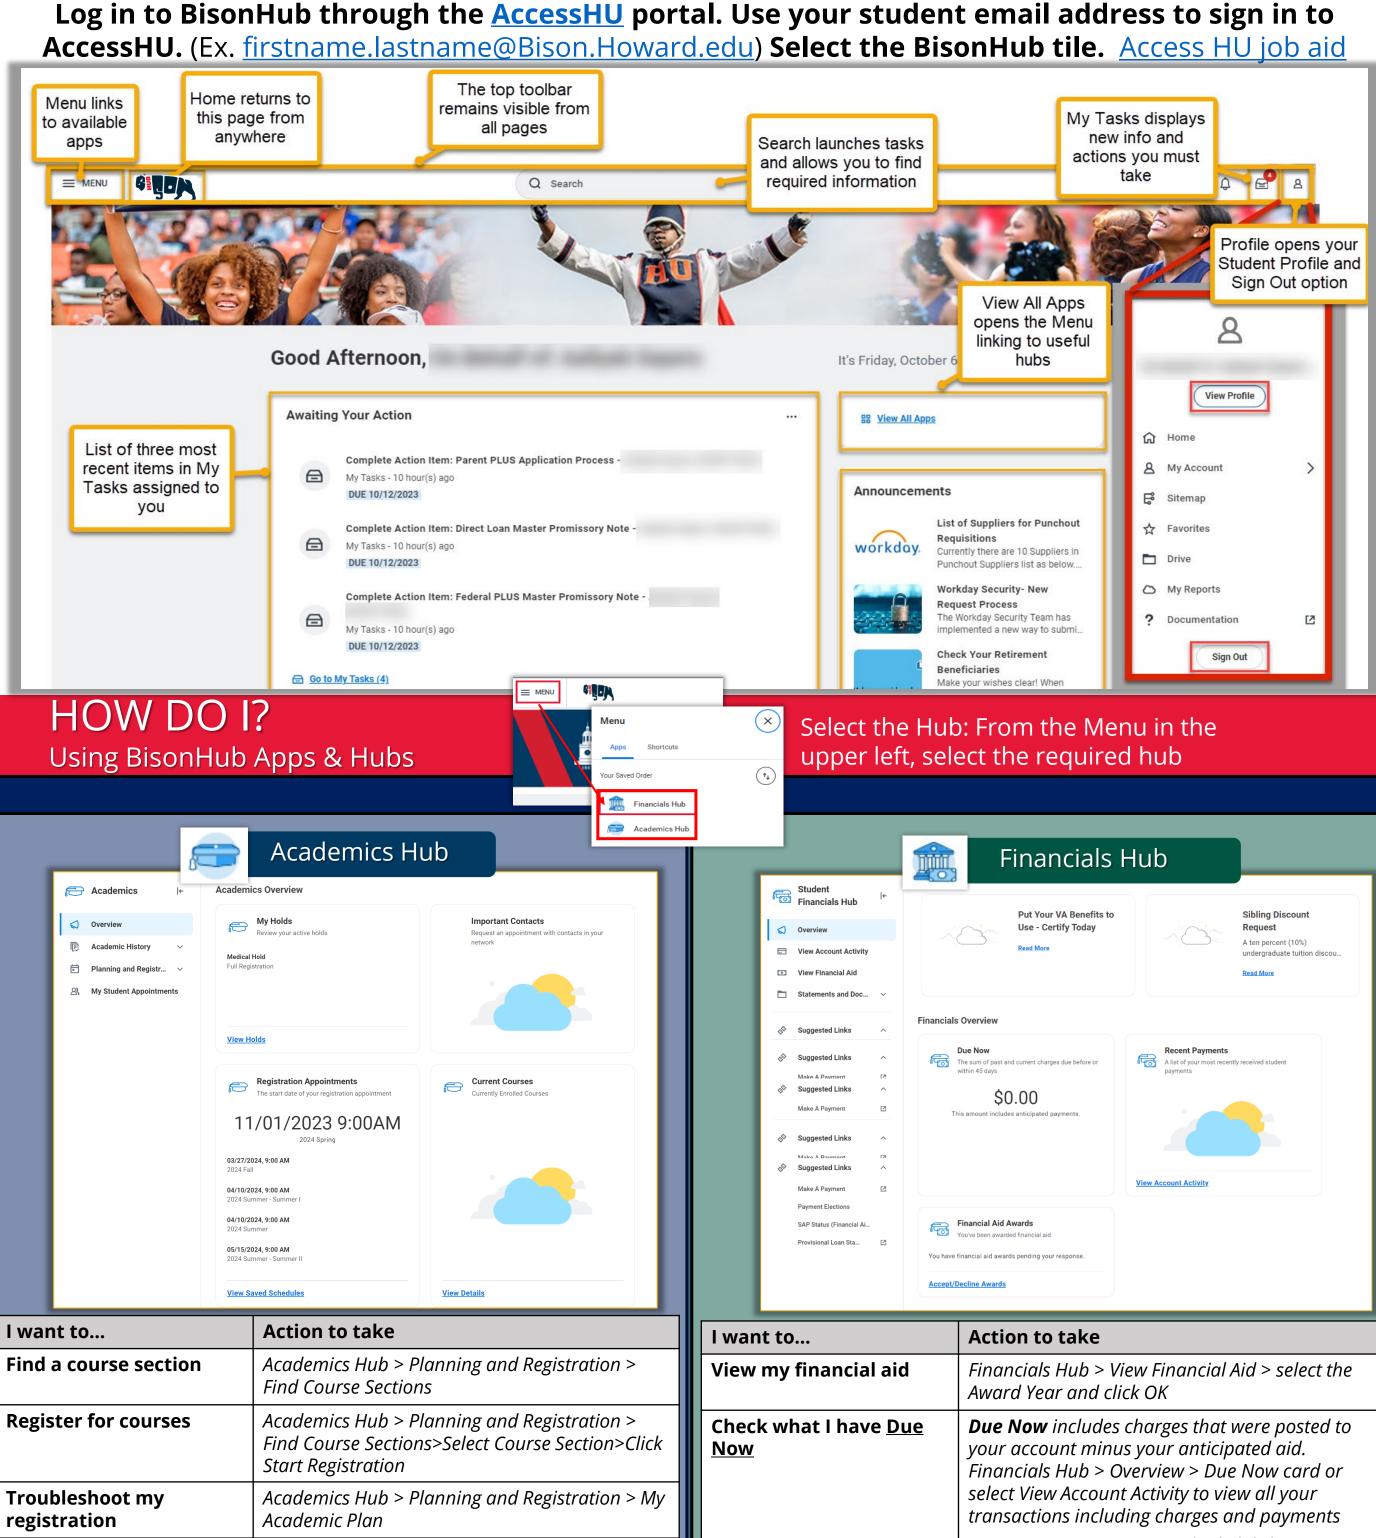

## BISONHUB QUICKGUIDE FOR STUDENTS

Welcome to BisonHub!

Log in to BisonHub through the AccessHU portal. Use your student email address to sign in to

| Action to take                                                                                                  |
|-----------------------------------------------------------------------------------------------------------------|
| Academics Hub > Planning and Registration > Find Course Sections                                                |
| Academics Hub > Planning and Registration > Find Course Sections>Select Course Section>Click Start Registration |
| Academics Hub > Planning and Registration > My<br>Academic Plan                                                 |
| Academics Hub > Overview > Current Classes tile                                                                 |
| Academics Hub > Academic History                                                                                |
| Academics Hub > Planning and Registration > My<br>Academic Plan                                                 |
| Academics Hub > Planning and Registration > Saved Schedules                                                     |
|                                                                                                                 |

| Check what I have <u>Due</u><br><u>Now</u>      | <b>Due Now</b> includes charges that were posted to your account minus your anticipated aid. Financials Hub > Overview > Due Now card or select View Account Activity to view all your transactions including charges and payments |
|-------------------------------------------------|------------------------------------------------------------------------------------------------------------------------------------------------------------------------------------------------------------------------------------|
|                                                 | Note: To review your anticipated aid, click the View Financial Aid tab in the financials Hub.                                                                                                                                      |
| Make a Payment on my student account using ePay | You will need to connect from BisonHub to <b>ePay</b> to complete your payment. Financials Hub > scroll to Suggested Links and click Make a Payment                                                                                |
| Print my statement                              | Financials Hub > Statements and Documents > View Statement                                                                                                                                                                         |