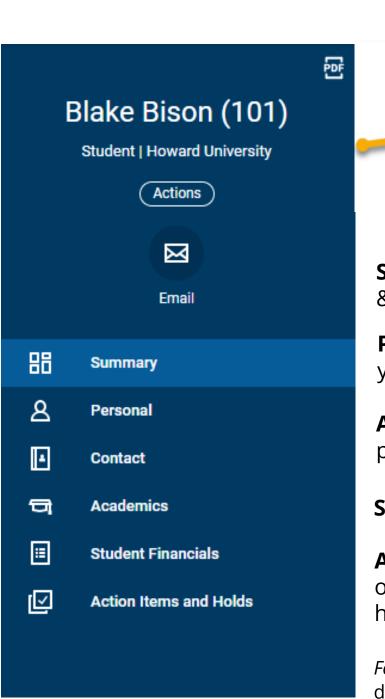

## Note for Student workers only:

Student workers have two profiles in BisonHub, one for their *employee* profile and another for their *student* profile. Each profile provides a view into different information.

The image to the left shows the *student* profile.